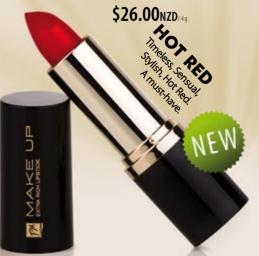

## MAKE YOUR DREAM HOT RED OF ALLURING

LIPS COME TRUE

PALE FUCHSIA

AUSTRALIAN SAND

SUNRISE PINK

SWEET LATTE

PRICE: \$20.00 AUD /49

- oligopeptides included in the lipstick remodel the shape of lips giving them a tempting look
- a rich blend of waxes, oils and nourishing&moisturising substances provides an adequate oiling for the lips, prevents their chapping and cracking
- perfectly matched composition of pigments covers the mouth thoroughly providing a stunning colour and sensual
- contains antioxidants and UV filters
- you can match an appropriate automatic lipliner to each lipstick (p. 28-29)
- weight: 4 g