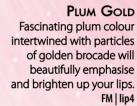

## **WET LIP EFFECT**

- sensual wet lip effect
- opalising pearl dust and ingredients, that reflect the light, optically even out the surface of your lips and make them shine intensely
- nourishing formula containing grape, soya and safflower oils
- contains UV filters
- convenient applicator
- size: 9ml FM | lip2