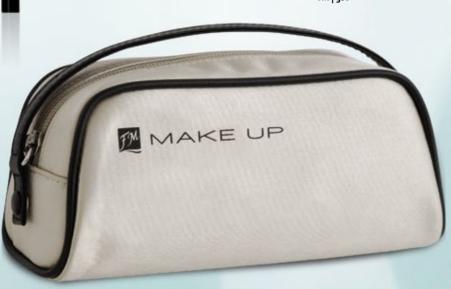

## MAKE UP BAG

- » made of elegant, cream and gold satin with black elements
- » has a comfortable handle
- » closed with a zip
- » very careful finishing
- w dimensions: approx. 19 x 9.5 x 7cm FM | g59