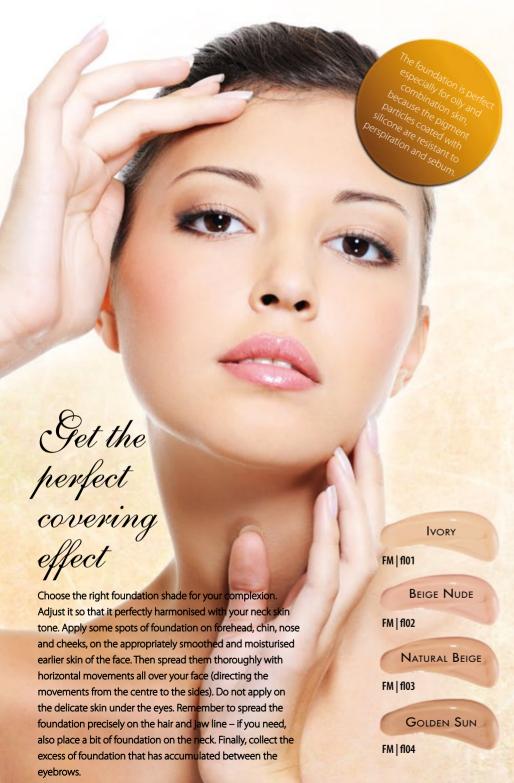

# Advanced technology in service of beauty

When designing SECOND SKIN FOUNDATION, we used the process of micronization of pigments, that is their considerable fragmentation. Micronized pigments perfectly merge with the skin, even out its colour and provide the effect of an outstanding smoothness. Cosmetics that contain them are easier at application, even for beginners.

## **FOUNDATION**

- iridescent pigments perfectly adapt to natural complexion, reflect the light and thus cover up all the skin weaknesses and align its colour
- esters of vitamin C stimulate collagen production and help to restore proper skin elasticity
- gradually released polymers absorb the excess of sebum providing a matte skin effect
- moisturising, nourishing and smoothing
- ingredients make the skin look fresh
- light formulation guarantees an exceptionally pleasant application
- contains antioxidants and UV filters
- suitable for all skin types
- elegant glass bottle with a practical pump dispenser
- size: 30ml