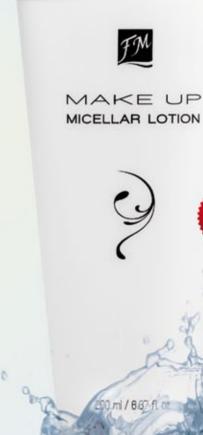

## THOROUGHLY **CLEANSE** YOUR SKIN

- created on the basis of rose water made of cabbage rose petals (Rosa centifolia)
- thoroughly cleanses skin of the face and around
- removes even waterproof make-up
- leaves a delicate lipid film (does not affect the hydrolipid layer of epidermis)
- contains ingredients that soothe irritation, refresh and firm your skin
- for all skin types, including dry and sensitive
- for everyday use
- size: 200ml FM | mi01

PRICE: \$21.00AUD / 200 ml \$27.20NZD/200ml