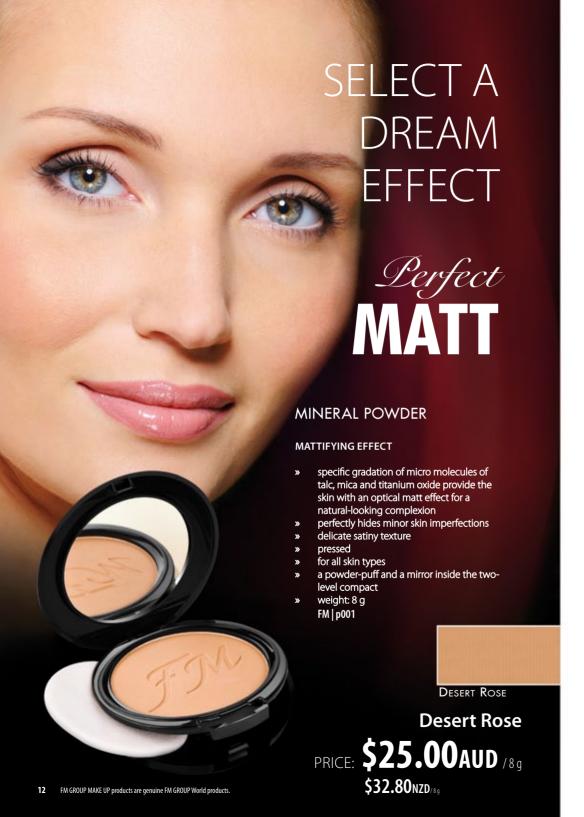

## MINERAL POWDER

## **FOUNDATION**

- iridescent pigments perfectly adapt to natural complexion, reflect the light and thus cover up all the skin weaknesses and align its colour
- esters of vitamin C stimulate collagen production and help to restore proper skin elasticity
- gradually released polymers absorb the excess of sebum providing a matte skin effect
- moisturising, nourishing and smoothing
- ingredients make the skin look fresh
- light formulation guarantees an exceptionally pleasant application
- contains antioxidants and UV filters
- suitable for all skin types
- elegant glass bottle with a practical pump dispenser
- size: 30ml

MAKE UP SECOND SKIN FOUNDATION

30 ml / 1 fl. oz.

NEW

Ask your Distributor for a sample of the foundation.