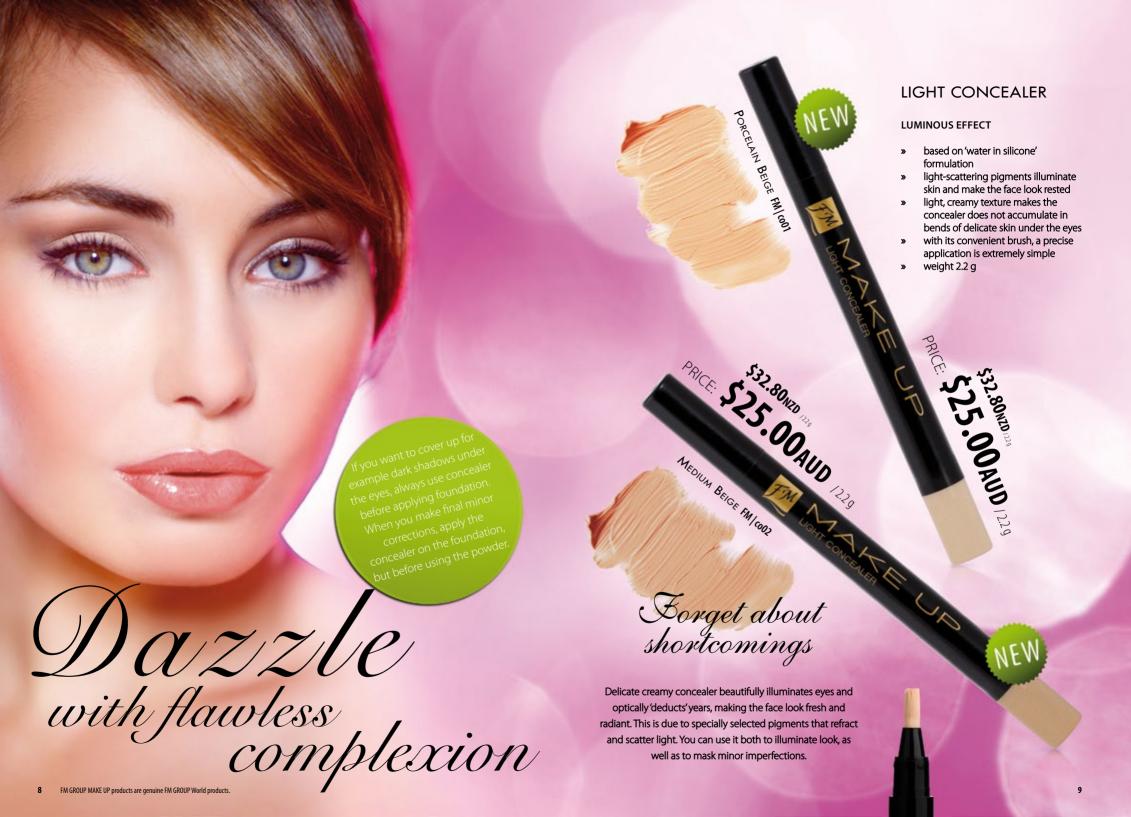

# Enchant with SILKY SMOOTHNESS

## EFFECT FOUNDATION

- » advanced 'water in silicone' formulation
- » professionally chosen blend of polymers and pigments protects with a microscopic silicone-envelope which quarantees flawless coverage
- » silicone molecules leave the skin feeling as smooth as silk
- » contains a touch of moisturising and nourishing ingredients
- » gives an even coverage (without the so-called 'mask effect')
- » contains UV filters and antioxidants
- » suitable for all skin types
- » elegant glass bottle with a practical pump dispenser
- » size: 30ml

Ask your Distributor for a sample of the foundation.

6 FM GROUP MAKE UP products are genuine FM GROUP World products.