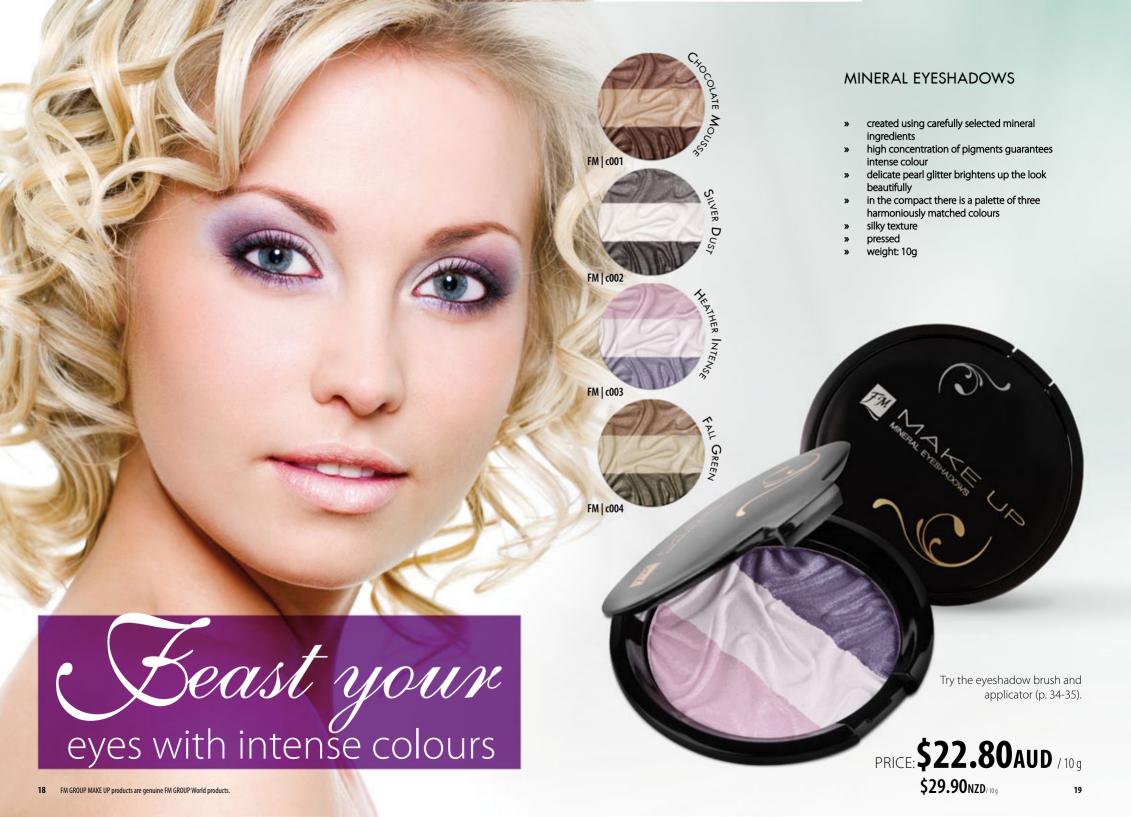

# Advanced technology in service of beauty

When designing SECOND SKIN FOUNDATION, we used the process of micronization of pigments, that is their considerable fragmentation. Micronized pigments perfectly merge with the skin, even out its colour and provide the effect of an outstanding smoothness. Cosmetics that contain them are easier at application, even for beginners.

## **FOUNDATION**

- iridescent pigments perfectly adapt to natural complexion, reflect the light and thus cover up all the skin weaknesses and align its colour
- esters of vitamin C stimulate collagen production and help to restore proper skin elasticity
- gradually released polymers absorb the excess of sebum providing a matte skin effect
- moisturising, nourishing and smoothing
- ingredients make the skin look fresh
- light formulation guarantees an exceptionally pleasant application
- contains antioxidants and UV filters
- suitable for all skin types
- elegant glass bottle with a practical pump dispenser
- size: 30ml

MAKE UP SECOND SKIN FOUNDATION

30 ml / 1 fl. oz.

NEW

Ask your Distributor for a sample of the foundation.