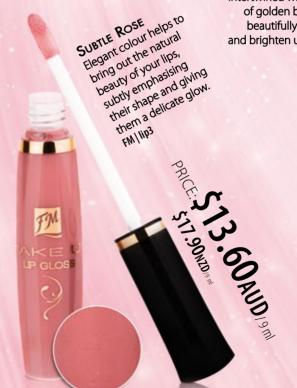

# COLOUR

SUBTLE ROSE

## SPICY NUDE LIP GLOSS

## PLUMP LIP EFFECT

- effect of subtle plumping
- contains substances that improve blood flow to your lips by toning and cooling
- nourishing formula containing grape, soya and safflower oils
  - can be used on its own or over a lipstick it emphasises the colour and extends its life
  - perfect for "nude look" make up contains UV filters
- convenient applicator