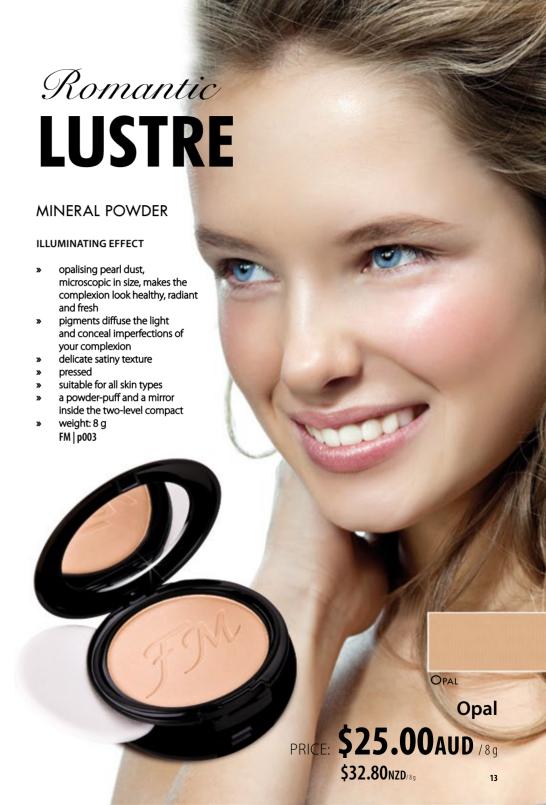

## MINERAL POWDER

## **BRONZING EFFECT**

» carefully chosen pigments darken the skin colours, creating the effect of a natural tan

» pearl dust subtly illuminates the complexion and guarantees an even finishing touch to your make up

» silky texture

» pressed

» for all skin types

» a powder-puff and a mirror in the twolevel compact

weight: 8g FM | p002

**Amber** 

PRICE: \$25.00AUD /8g

\$32.80NZD/89