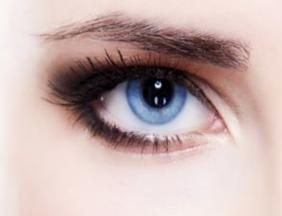

# HIGHLIGHT THE EYE CONTOUR

## TWIST-BOTTOM EYE PENCIL

## LONG-LASTING EFFECT

- » draws both thick as well as thin lines with immaculate precision
- » enriched with nourishing waxes and ethereal oils
- » waterproof
- » non-smear formula
- » lasts for 24 hours
- » twist to open ... twist to close
- » convenient sharpener at the base of the pencil
- » weight 0.31 g