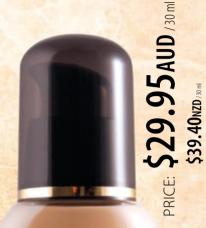

## **FOUNDATION**

- iridescent pigments perfectly adapt to natural complexion, reflect the light and thus cover up all the skin weaknesses and align its colour
- esters of vitamin C stimulate collagen production and help to restore proper skin elasticity
- gradually released polymers absorb the excess of sebum providing a matte skin effect
- moisturising, nourishing and smoothing
- ingredients make the skin look fresh
- light formulation guarantees an exceptionally pleasant application
- contains antioxidants and UV filters
- suitable for all skin types
- elegant glass bottle with a practical pump dispenser
- size: 30ml

MAKE UP SECOND SKIN FOUNDATION

30 ml / 1 fl. oz.

NEW

Ask your Distributor for a sample of the foundation.