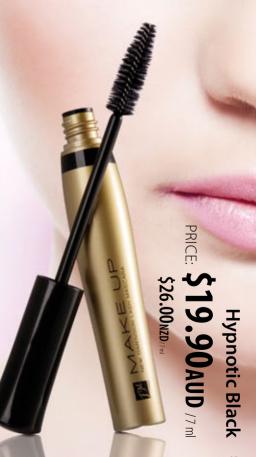

# Conjure up an ogle look

- innovative formula based on pure carbon extract quarantees deep black colour to your lashes
- specially chosen polymers strengthen your lashes creating the effect of subtle elongation and volume
- contains burdock, soya and jojoba seed oils for optimum moisturisation
- natural fruit waxes make it easier to shape your lashes
- light texture does not weigh down your
- specially chosen thick brush makes the application of the mascara easy and perfect; the brush separates the lashes without leaving clumps
- size: 7ml FM | m001