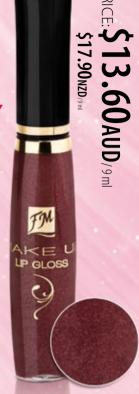

PRICE: \$13.60 AUD /9ml

## **WET LIP EFFECT**

- sensual wet lip effect
- opalising pearl dust and ingredients, that reflect the light, optically even out the surface of your lips and make them shine intensely
- nourishing formula containing grape, soya and safflower oils
- contains UV filters
- convenient applicator
- size: 9ml FM | lip2