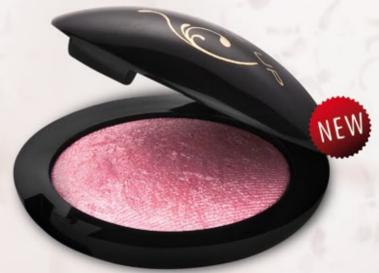

## **BAKED BLUSH**

- high density of microscopic pearl particles ensures incomparable lustre
- contains macadamia nut oil with moisturising and softening properties
- can be used wet or dry
- fantastic also as an eyeshadow
- baked
- very efficient
- weight: 1.4g

# oven

When creating a new line of blushes, we have decided to use the technology of baking. This process resembles production of china: mass is first moulded and then baked in a high temperature. This allows to obtain a product containing even 90% of pearlescent pigments, so colours are more intense and shiny. Another advantage of baking is the possibility to use the cosmetics both wet (the colours are brighter and deeper) and dry (you get more pastel shades).

\$21.30AUD /1.4g \$27.95NZD//Ag