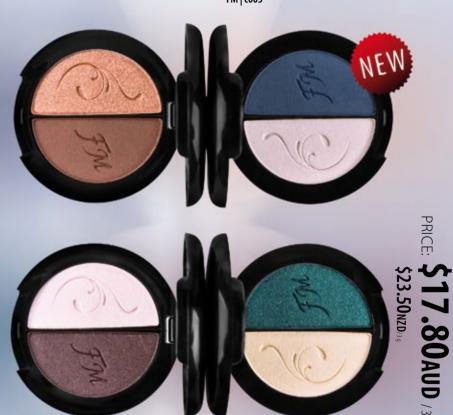

## PEARL & MATTE DUET

VOLCANIC BROWN

Original shades of orange and brown enable to obtain a natural effect of a slightly sparkling look. You can use them with the Deep Maroon eye pencil (p. 23). FM | c008

Maroon ar (p. 23). ex

INKY NIGHT
Complementary dark-blue&pink
tone creates the impression of a fresh
and light mist on the eyelid. Gives
excellent results in combination with
the Dark Blue eye pencil (p. 22).
FM | c005

## BLUR BURGUNDY Elegant burgundy&pink colour is perfect for creating the "smoky eye" make-up type. The Icy Amethyste eye pencil emphasizes it most (p. 22). FM | c006

SANDY EMERALD Emerald&sand contrasting colours dynamise the make-up and optically enliven the look. Fits perfectly with the Malachite Green eye pencil (p. 22). FM | c007

SATIN & SEMI-MATTE DUET

## PLAY WITH " ultra-del

» ultra-delicate pigments make the eyeshadows adhere to the eyelids very well, do not fall and do not settle in bends of the skin

**DUO EYESHADOWS** 

» in the compact there are two shades of fashionable colour combinations

- » pressed
- » weight: 3g

20 FM GROUP MAKE UP products are genuine FM GROUP World products.