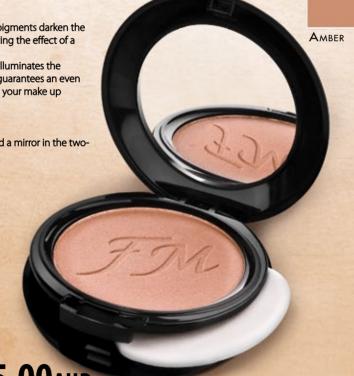

## **BRONZING EFFECT**

» carefully chosen pigments darken the skin colours, creating the effect of a natural tan

» pearl dust subtly illuminates the complexion and guarantees an even finishing touch to your make up

» silky texture

» pressed

» for all skin types

» a powder-puff and a mirror in the twolevel compact

weight: 8g FM | p002

**Amber** 

PRICE: \$25.00AUD /8g

\$32.80NZD/89