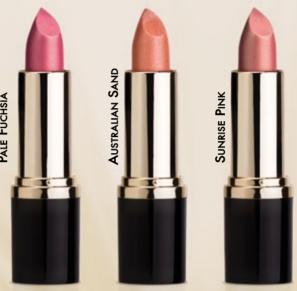

## MAKE YOUR DREAM HOT RED OF ALLURING

LIPS COME TRUE

PALE FUCHSIA

AUSTRALIAN SAND

SUNRISE PINK

SWEET LATTE

PRICE: \$20.00 AUD /49

- oligopeptides included in the lipstick remodel the shape of lips giving them a tempting look
- a rich blend of waxes, oils and nourishing&moisturising substances provides an adequate oiling for the lips, prevents their chapping and cracking
- perfectly matched composition of pigments covers the mouth thoroughly providing a stunning colour and sensual
- contains antioxidants and UV filters
- you can match an appropriate automatic lipliner to each lipstick (p. 28-29)
- weight: 4 g