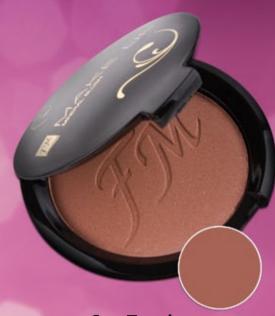

## MINERAL BLUSH

## **BRONZING EFFECT**

- » a natural tan effect
- » subtly warms up your skin colour
- » created using microscopic size minerals
- models the shape of your face perfectly
- » pressed
- » for all skin types
- weight: 8g FM | r001

**Sun Touch** 

PRICE: \$19.95AUD /89

\$26.20NZD/8q