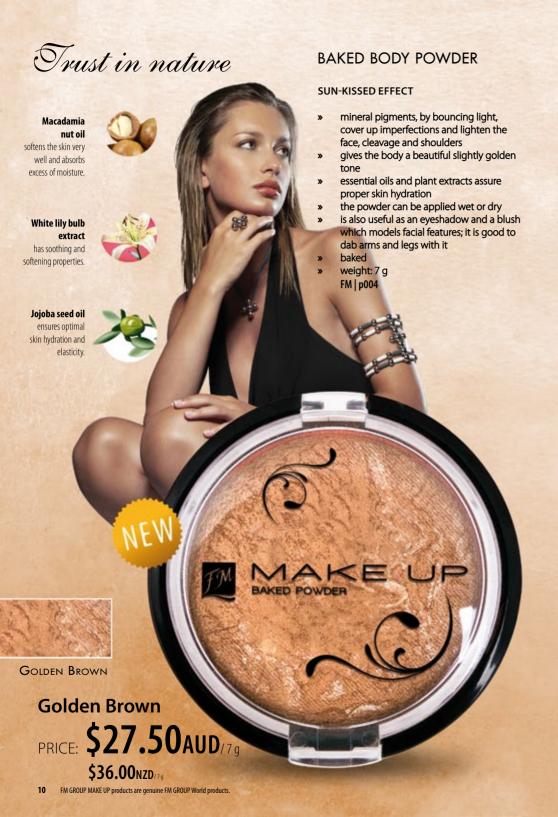

# Expose yourself to sunny kisses

## MINERAL POWDER

## **BRONZING EFFECT**

» carefully chosen pigments darken the skin colours, creating the effect of a natural tan

» pearl dust subtly illuminates the complexion and guarantees an even finishing touch to your make up

» silky texture

» pressed

» for all skin types

» a powder-puff and a mirror in the twolevel compact

weight: 8g FM | p002

**Amber** 

PRICE: \$25.00AUD /8g

\$32.80NZD/89