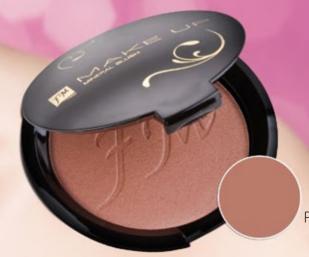

## MINERAL POWDER

## **BRONZING EFFECT**

» carefully chosen pigments darken the skin colours, creating the effect of a natural tan

» pearl dust subtly illuminates the complexion and guarantees an even finishing touch to your make up

» silky texture

» pressed

» for all skin types

» a powder-puff and a mirror in the twolevel compact

weight: 8g FM | p002

**Amber** 

PRICE: \$25.00AUD /8g

\$32.80NZD/89